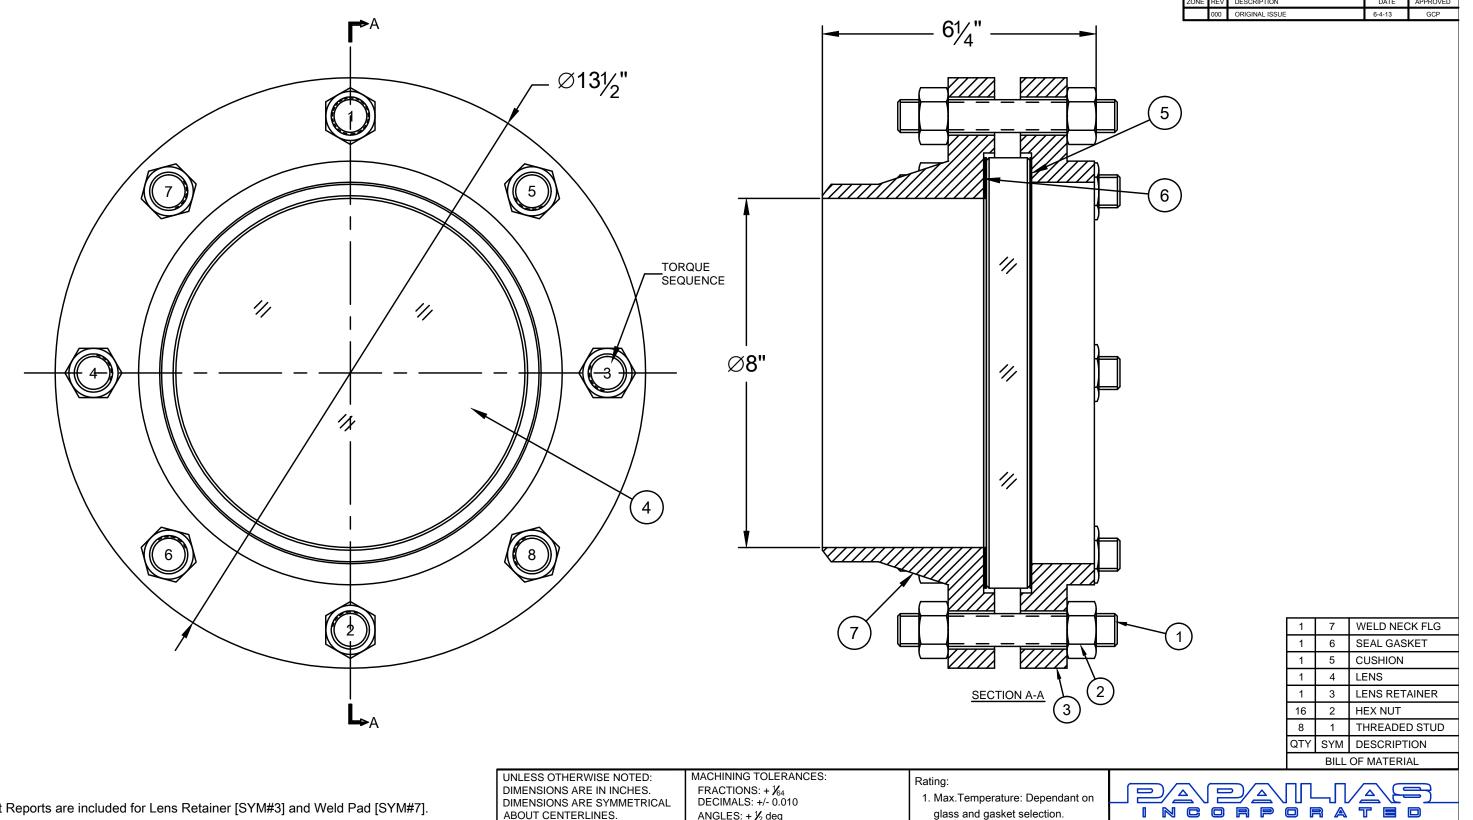

- [1] Certified Mill Test Reports are included for Lens Retainer [SYM#3] and Weld Pad [SYM#7].
- [2] "Certificate of Conformance" stating compliance with drawing and sales order documents available upon request at time of order.
- [3] It is the vessel fabricator's responsibility to verify that the weld pad offers sufficient reinforcement for the particular application.
- [4] Read and Understand Installation and maintenance manual before installation or service. Tighten fasteners in small increments to the values shown below following torque sequence shown do not exceed a maximum 3ft/lbs difference at anytime.

| MODEL#  | MAX. PRESSURE | ELASTOMERS | EXPANDED PTFE | GRAPHITE |  |
|---------|---------------|------------|---------------|----------|--|
| 8"NW-BW | 150PS/FV      | 25 FT/LB   | 32 FT/LB      | 29 FT/LB |  |

ABOUT CENTERLINES. BREAK CORNERS, REMOVE BURRS CASTING FILLET RADII 1/8"R CAST CORER RADII: 1/6"R

ANGLES: + 1/2 deg FILLET RADII: 1/32 "R MACHINED FINISH: RA 125u in **⊚**, **⊥**, **/**, **∠**, **O** WITHIN ½, FIM

ASME CODE CALCULATIONS AND ANY RESULTING ADDITIONAL MATERIAL NEEDED TO REINFORCE SIGHT GLASS OPENING TO MEET ASME CODE IS THE RESPONSIBILITY OF THE VESSEL MANUFACTURER.

THIS DRAWING IS THE SOLE PROPERTY OF THE J.G. PAPAILIAS COMPANY, INC AND NEITHER THE DOCUMENT NOR THE INFORMATION CONTAINED HEREIN SHALL BE COPIED, REPRODUCED, DISCLOSED OR TRANSFERRED EXCEPT AS AUTHORIZED IN WRITING BY AN OFFICER OF THE J.G. PAPAILIAS CO., INC.

2. Max. Pressure: 150PSI/FV

245 PEGASUS AVE, NORTHVALE, NJ 07647 | [201]767-4027 WWW.PAPAILIAS.COM

MODEL#: 8"NW-BW 8" 150# WELD NECK STYLE SIGHT GLASS

| DRAWN:    | GCP | 9/12/14 | SIZE       | CAGE CODE |                            | DRAWING NUMBER |               | REV |
|-----------|-----|---------|------------|-----------|----------------------------|----------------|---------------|-----|
| CHECKED:  | GCP | 9/12/14 | В          | 1Z740     |                            | 01C128         |               | 0   |
| APPROVED: | GCP | 9/12/14 | SCALE: 3/4 |           | EST. WEIGHT: 75 LB [34 KG] |                | SHEET: 1 OF 1 |     |